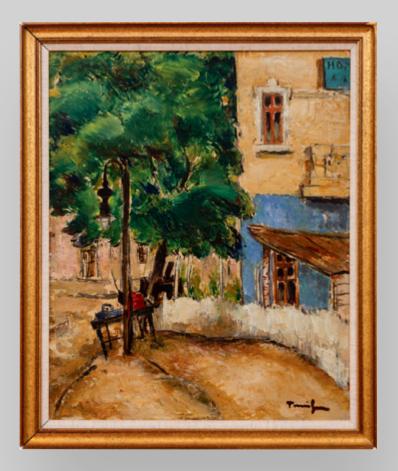

## NICOLAE DĂRĂSCU

Landscape with Houses\*

Size: 48 x 58.5 cm *With frame:* 65.5 x 76 cm

Medium: oil on cardboard Signed on the front lower left in black "Darascu"

Location Bucharest, Romania

**Provenance** *Private Collection, Romania* 

*Estimate:* €12,000 - €20,000 Starting price: €10,000