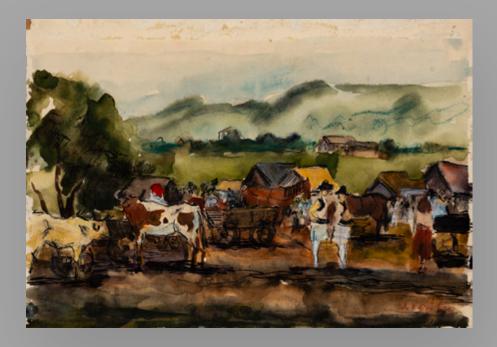

## **SIMONA VASILIU CHINTILĂ** Market in Bucovina (Târg în Bucovina)\*(1956)

Size: 21 x 30 cm (unframed)

*Medium: watercolour and ink on paper Signed on the front lower right in red "S. Vasiliu"* 

Location Bucharest, Romania

**Provenance** *Private Collection, Romania* 

*Estimate:* €300 - €500

ansazura.com