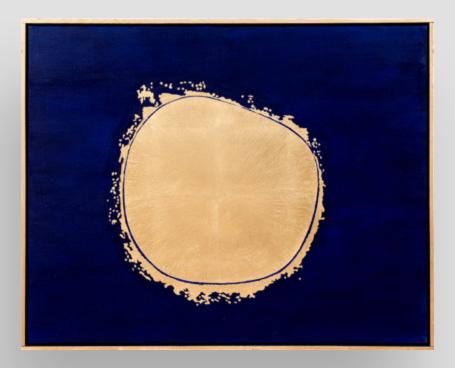

## SULTANA MAITEC

Sun on Blue (2011)

Size: 73 x 92 cm *With frame:* 77 x 95 cm

Medium: mixed media (acrylic and gold leaf on canvas)

Location Bucharest, Romania

**Provenance** *Private Collection, Romania* 

*Estimate:* €7,000 - €9,000 Starting price: €6,000