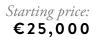

## CORNELIU BABA

Fears (Spaime)\*

Size: 53.5 x 43.5 cm

Medium: oil on canvas Signed on the front lower right in red "Baba"

#### Literature

Reproduced in "Corneliu Baba", edited by Maria Muscalu Albani, Romanian Cultural Foundation, Bucharest, 1997 and "Corneliu Baba", published by the Romanian Cultural Institute, 2008.

Location Bucharest, Romania

Provenance Private Collection, Romania

*Estimate:* €35,000 - €45,000 With frame: 72 x 65 cm

*Starting price:* €30,000