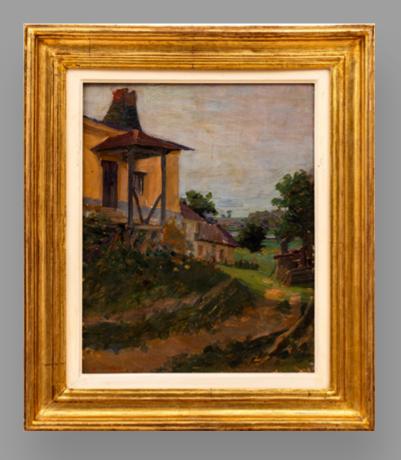

## HORIA DAMIAN

Landscape with Houses\*

Size: 49 x 64.5 cm

Medium: oil on canvas Signed on the front lower right in black "HD" *With frame:* 64.5 x 80 cm

Location Bucharest, Romania

**Provenance** *Private Collection, Romania* 

*Estimate:* €1,800 - €3,000 *Starting price:* €1,600