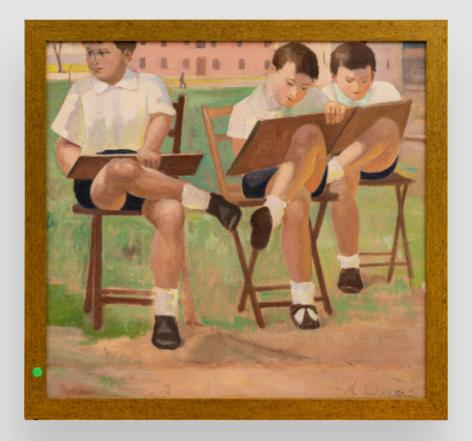

#### **NICOLAE ENEA** *At the Drawing Club (La clubul de desen)\**

Size: 72 x 77 cm *With frame:* 80 x 84.5 cm

Medium: oil on cardboard Signed on the front lower right in black "N. Enea"

**Exhibition** Showcased at the Piatra Neamţ Art Museum, between March and April 2017.