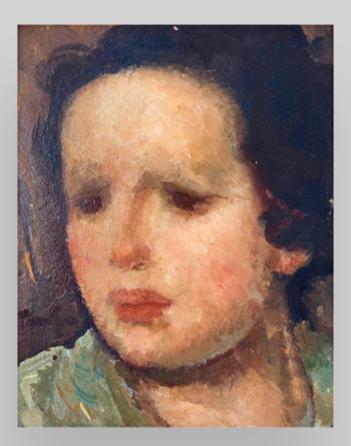

One of the highlights, Le Réverbère by Nicolae Tonitza, showcases his mastery of capturing the picturesque. With vibrant colours and carefully chosen lighting, the piece evokes the warmth of summer on the Silver Coast.

#### **NICOLAE TONITZA** *Le réverbère (1920)*

Size: 59.5 x 48 cm

Medium: oil on cardboard Signed on the front lower right in brown "Tonitza"

Location Bucharest, Romania

#### Provenance

Private collection, the United Kingdom Previously the artwork was part of the collection of Ion Rațiu, Romanian politician, lawyer, diplomat, businessman, journalist, and writer.

*Estimate:* €30,000 - €50,000 With frame: 68 x 57 cm

*Starting price:* €25,000

027