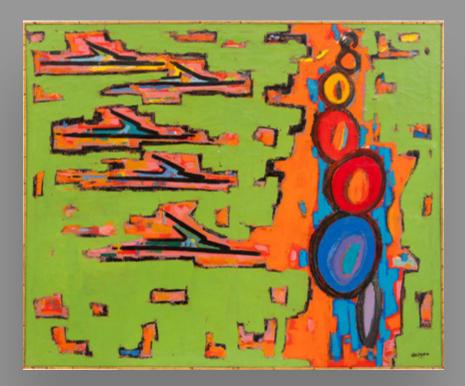

## ECATERINA VRANA

The Owl (Bufnița)\* (1997)

Size: 150.5 x 100.5 cm (unframed) Medium: oil on canvas Signed, titled and dated on the reverse in black "Ecaterina Vrana, Bufnița, 1997"

#### Exhibition

Showcased in the "It Showed Itself to Me" exhibition, Brâncoveanu Palaces Cultural Center, Mogoșoaia, curated by Erwin Kesler, June - July 2007.

#### Literature

Reproduced in the catalogue raisonné "Scared to Paint", Museum of Recent Art and Vellant Publishing House, Bucharest, 2022, page 207.

Location Bucharest, Romania

Provenance Private Collection, Romania

*Estimate:* €14,000 - €16,000 Starting price: €12,000