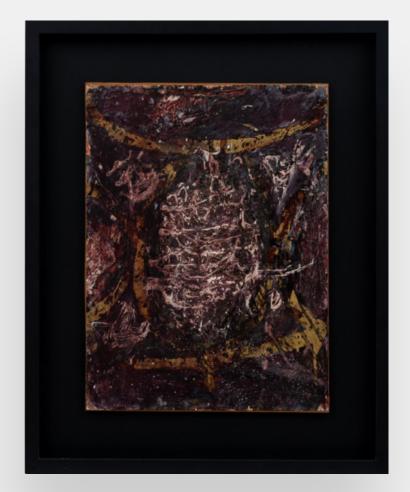

#### HORIA BERNEA

Untitled\* (1980)

Size: 30 x 30 cm *With frame:* 46 x 46 cm

Medium: oil on cardboard Signed on the front with red monogram HB and dated on the front lower left 11.1980

Location Bucharest, Romania

**Provenance** *Private Collection, Romania* 

*Estimate:* €2,500 - €3,000 Starting price: €2,000