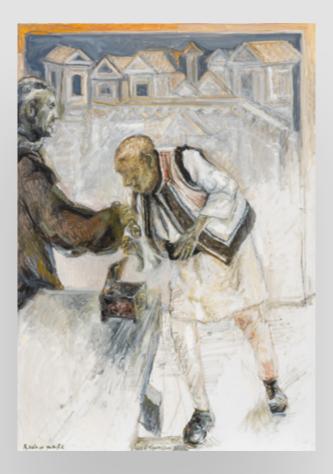

### ION GRIGORESCU

The Relics (Racla cu moaște)\* (2020)

Size: 100 x 70 cm

Medium: oil on canvas Signed, titled and dated on the front lower part in gray "Racla cu moaște, Ion Grigorescu, 2020"

Location Bucharest, Romania

**Provenance** *Private Collection, Romania* 

*Estimate:* €12,000 - €16,000 Starting price: €10,000

à