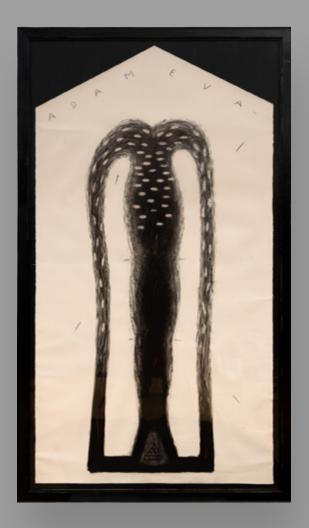

#### MARIAN ZIDARU

Adam and Eve (Adam și Eva)\* (1988)

Size: 200 x 110 cm With frame: 221 x 128 cm

Medium: charcoal on paper

Location Bucharest, Romania

**Provenance** *Private Collection, Romania* 

*Estimate:* €1,500 - €2,500