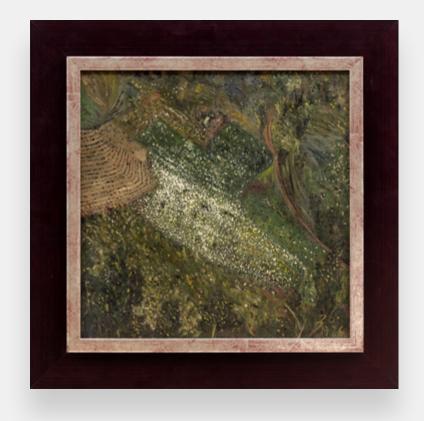

#### Landscape at Poiana Mărului (Peisaj la Poiana Mărului)\* (1976)

Size: 34.5 x 34.5 cm With frame: 48 x 48 cm

Medium: oil on canvas Signed and dated on the front lower right in green "B. 6. 1976"

Location Bucharest, Romania

**Provenance** *Private Collection, Romania* 

*Estimate:* €2,500 - €4,500 Starting price: €2,300