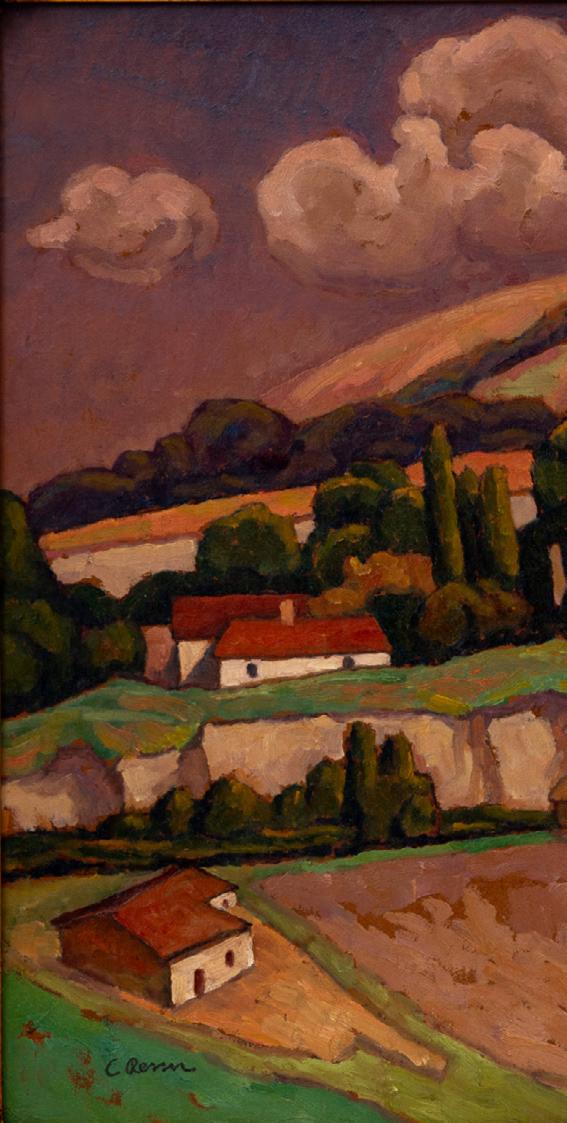

The auction also features notable works by Camil Ressu, Nicolae Dărăscu, Francisc Șirato, and a stunning abstract piece by Anca Mureșan. The artwork Depiction 8 (2006) from the "Gospel of Santa Claus" series by Roman Tolici stands as a stark commentary on the commercialisation of sacred symbols in contemporary society, while Mircea Roman's Person behind Bars presents a poignant wood sculpture that touches on the complexities of human identity.