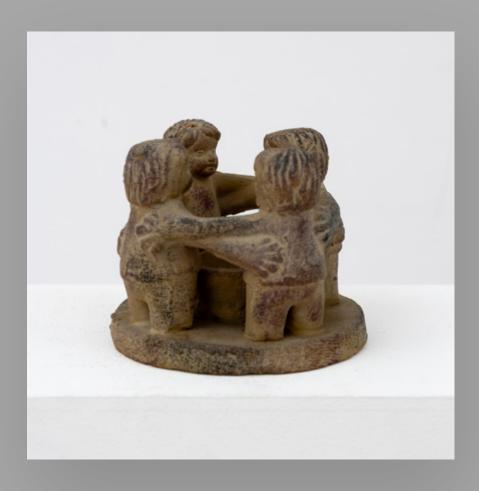

## IOSIF FEKETE

Children's Dance (Hora copiilor)\*

Size: 12 x 16 x 16 cm

Medium: ceramic

Location Bucharest, Romania

**Provenance** *Private Collection, Romania* 

*Estimate:* €1,000 - €2,500