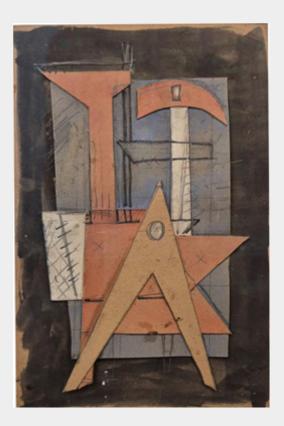

#### **MARCEL IANCU** Untitled\* (1920)

Size: 34.5 x 24.5 cm With frame: 53 x 42 cm

Medium: collage The unique collage of the artist from the 1920s is showing an outline for a sculpture that the artist created during the Dada period.

Location Israel

**Provenance** *Private collection, Haifa, Israel Artist Collection, Tel Aviv, Israel.* 

#### Certificate of authenticity

This artwork is accompanied by a certificate of authenticity signed by the director of the Dada Yanko Museum, Haifa, Israel.

*Estimate:* €8,000 - €12,000 Starting price: €6,000