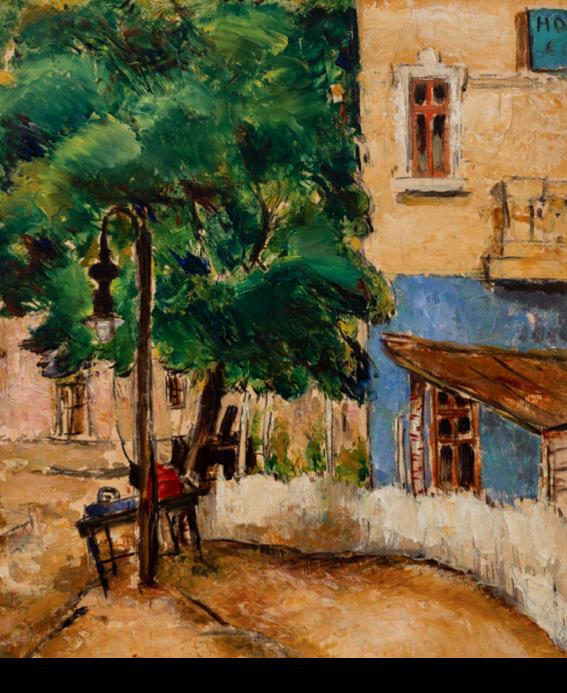

One of the highlights, Le Réverbère by Nicolae Tonitza, showcases his mastery of capturing the picturesque. With vibrant colours and carefully chosen lighting, the piece evokes the warmth of summer on the Silver Coast.

#### **NICOLAE TONITZA** *Le réverbère (1920)*

Size: 59.5 x 48 cm

Medium: oil on cardboard Signed on the front lower right in brown "Tonitza"

Location Bucharest, Romania

#### Provenance

Private collection, the United Kingdom Previously the artwork was part of the collection of Ion Rațiu, Romanian politician, lawyer, diplomat, businessman, journalist, and writer.

*Estimate:* €30,000 - €50,000 With frame: 68 x 57 cm

*Starting price:* €25,000

027