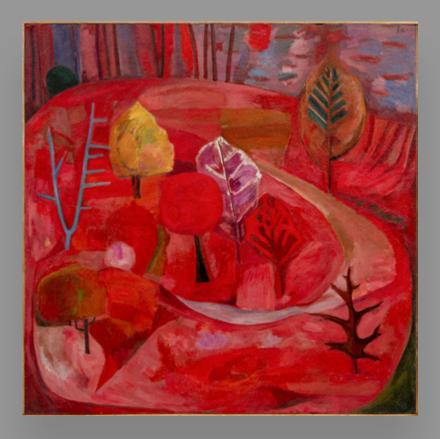

#### FLORIN NICULIU

Red Autumn (Toamna roșie)\* (1963)

Size: 100 x 100 cm With Frame 102 x 102 cm

Medium: oil on canvas Signed with monogram and dated on the front upper rigt in black "f.N. 1963"

Location Bucharest, Romania

**Provenance** *Private Collection, Romania* 

*Estimate:* €2,500 - €3,500 Starting price: €2,200