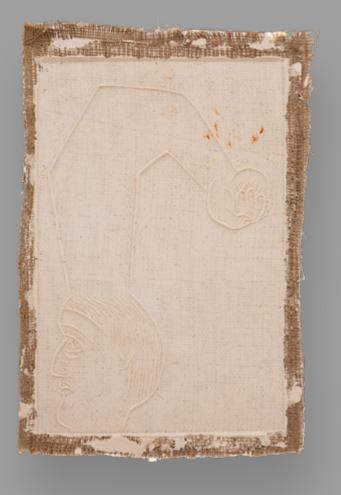

## **NECULAI PĂDURARU** *Face à face\*(1979)*

Size: 50.5 x 36 x 10 cm (unframed)

Medium: bronze sculpture

Location Bucharest, Romania

**Provenance** *Private Collection, Romania* 

*Estimate:* €2,500 - €3,500