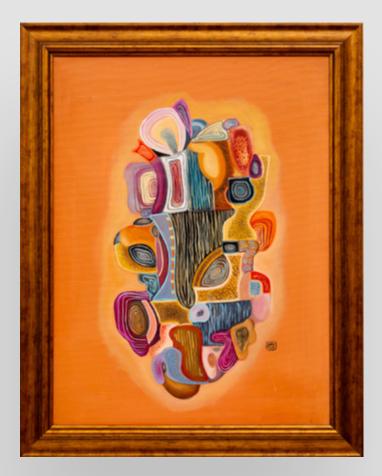

#### Still Life with Pumpkin (Natură moartă cu dovleac)\*(1956)

Size: 46 x 55 cm Medium: oil on canvas Signed and dated on the front upper left in grey "I.B. 56"

#### Location Bucharest, Romania

#### Provenance

Private Collection, Romania; Floare and Constantin Doncea Collection, Romania; The National Museum of Romanian Art, Bucharest Romania (inv. # 3288/136); Heirs of Floare and Constantin Doncea Private collection The artwork is classified as part of the Fund of the Mobile National Cultural Heritage under Order No. 2680 / 24.11.2010 issued by the Ministry of Culture and National Heritage.

Works classified within the Fund of the Mobile National Cultural Heritage, owned by private individuals or legal entities, may only be permanently exported as part of an exchange of cultural goods.

*Estimate:* €800 - €1,400 Starting price: €700

*With frame: 62 x 72 cm* 