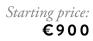

## FLORIN MAXA

Biostructure (Biostructura)\*(1967)

Size: 66 x 48.5 cm (unframed)

Medium: oil on cardboard Signed on the front lower left in yellow "Maxa"

Location Bucharest, Romania

**Provenance** *Private Collection, Romania* 

*Estimate:* €4,000 - €6,000