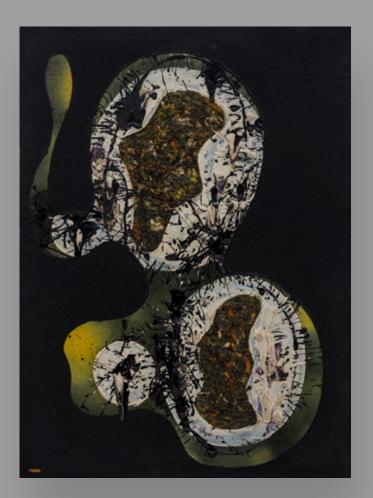

## RAOUL EGON LEBEL

Non figuratif rouge\*

Size: 81 x 54 cm *With frame:* 83.5 x 56 cm

Medium: oil on canvas Signed on the front lower right in white "Raoul Lebel"

Location Bucharest, Romania

**Provenance** *Private Collection, Romania* 

*Estimate:* €400 - €600