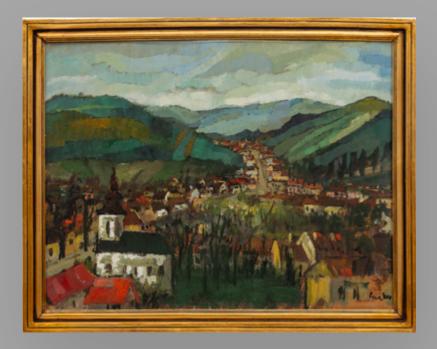

## NICOLAE DĂRĂSCU

Landscape with Houses\*

Size: 48 x 58.5 cm *With frame:* 65.5 x 76 cm

Medium: oil on cardboard Signed on the front lower left in black "Darascu"

Location Bucharest, Romania

**Provenance** *Private Collection, Romania* 

*Estimate:* €12,000 - €20,000 Starting price: €10,000