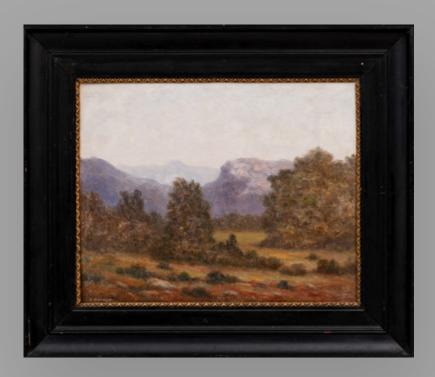

## **CAMIL RESSU** Landscape\*

Size: 48 x 62 cm With frame: 68 x 82 cm

Medium: oil on cardboard Signed on the front lower left in black "C. Ressu"

Location Bucharest, Romania

**Provenance** *Private Collection, Romania* 

*Estimate:* €8,000 - €15,000 Starting price: €7,000