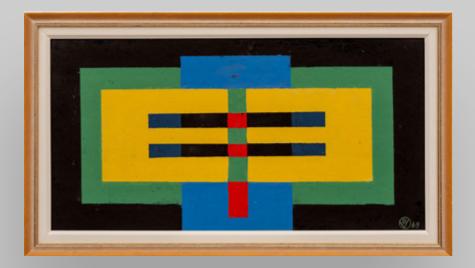

#### VASILE DOBRIAN

Your existence is threatened by your own ghosts (E. Deine Existenz wird von deinen eigenen Gespenst bedroht)\*(1969)

Size: 34 x 65 cm *With frame:* 42 x 73.5 cm

Medium: oil on cardboard Signed and dated on the front lower right in green monogram "DV 69"

Location Bucharest, Romania

**Provenance** *Private Collection, Romania* 

*Estimate:* €800 - €1,200