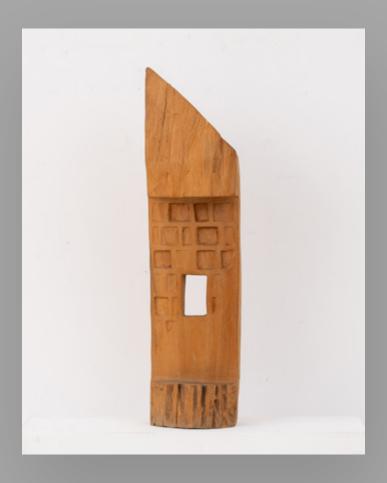

# MIHAI BUCULEI

Project for a Monument\*(1997)

Size: Size: 77.5 x 20 x 12 cm

Medium: wood sculpture

Location Bucharest, Romania

**Provenance** *Private Collection, Romania. Acquired directly from the artist.* 