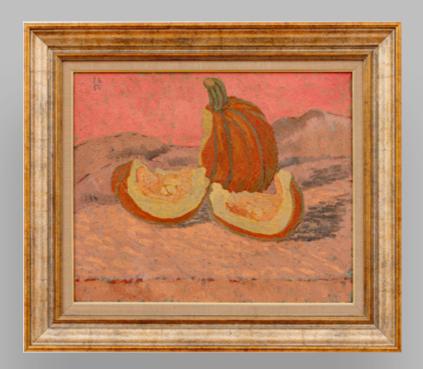

### **CORNELIU BRUDAȘCU** *Flowers*\*

Size: 40 x 40 cm With frame: 44 x 44 cm

Medium: oil on canvas mounted on plywood Signed on the reverse in pencil "C. Brudașcu"

Location Bucharest, Romania

**Provenance** *Private Collection, Romania* 

*Estimate:* €1,600 - €2,400

Starting price: €1,500