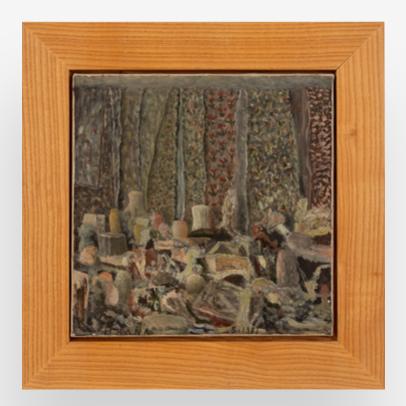

#### HORIA BERNEA

Untitled\* (1980)

Size: 30 x 30 cm *With frame:* 46 x 46 cm

Medium: oil on cardboard Signed on the front with red monogram HB and dated on the front lower left 11.1980

Location Bucharest, Romania

**Provenance** *Private Collection, Romania* 

*Estimate:* €2,500 - €3,000 Starting price: €2,000