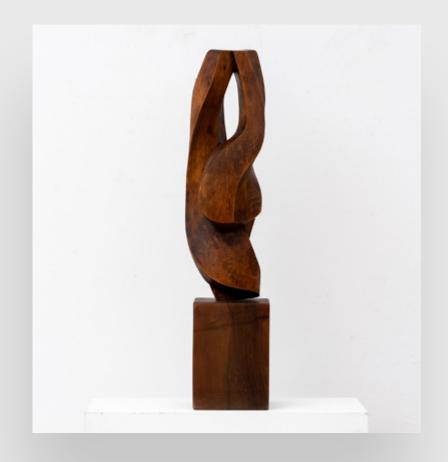

## PETER JECZA

The Spiral (Spirala)\*

Size: 96.5 x 20.5 x 15.5 cm

Medium: wood sculpture Signed on the lower part "JP"

#### Literature

*Reproduced in the album "Jecza – Sculpture. Catalogue of Works 1963–2000", published by the Interart Triade Foundation, entry no. 487.* 

Location Bucharest, Romania

**Provenance** *Private Collection, Romania* 

*Estimate:* €7,000 - €9,000 *Starting price:* €6,000