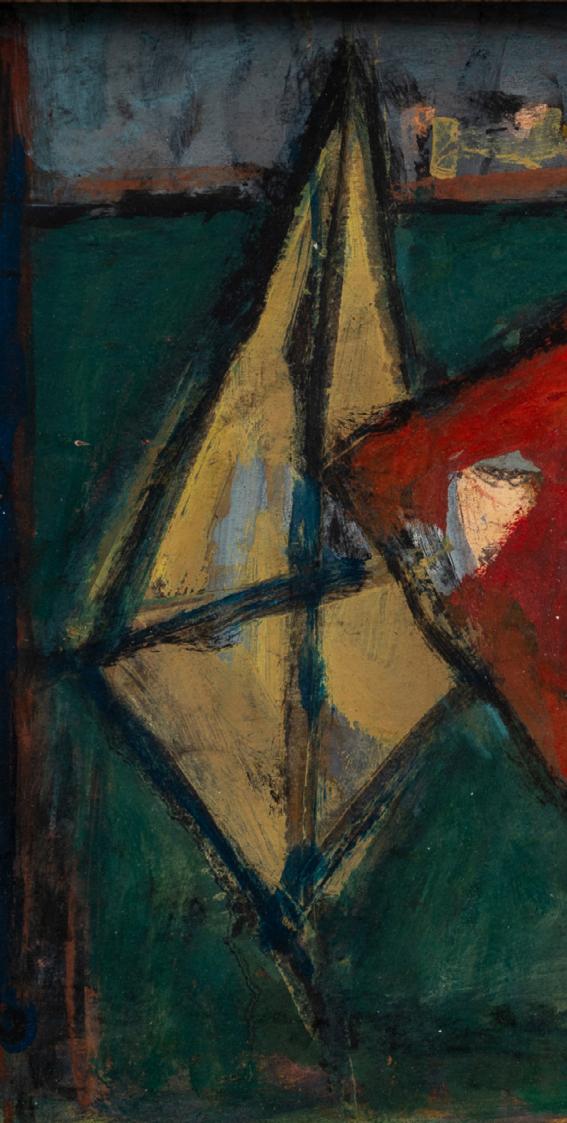

## PETER JECZA

The Spiral (Spirala)\*

Size: 96.5 x 20.5 x 15.5 cm

Medium: wood sculpture Signed on the lower part "JP"

#### Literature

*Reproduced in the album "Jecza – Sculpture. Catalogue of Works 1963–2000", published by the Interart Triade Foundation, entry no. 487.* 

Location Bucharest, Romania

**Provenance** *Private Collection, Romania* 

*Estimate:* €7,000 - €9,000 *Starting price:* €6,000