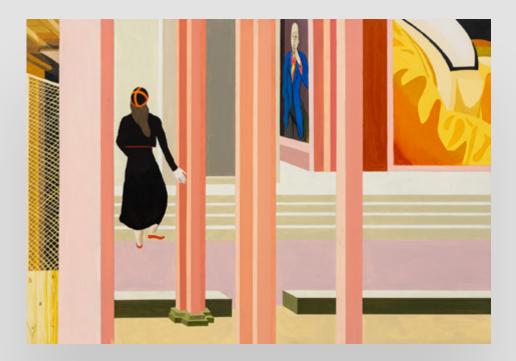

## KIMON LOGHI Nymph (Nimfa)

Size: 30 x 40 cm *With frame:* 44 x 53.5 cm

Medium: oil on canvas Signed on the front lower right in red "Kimon Loghi"

Location Bucharest, Romania

**Provenance** *Private Collection, Romania* 

*Estimate:* €900 - €1,400