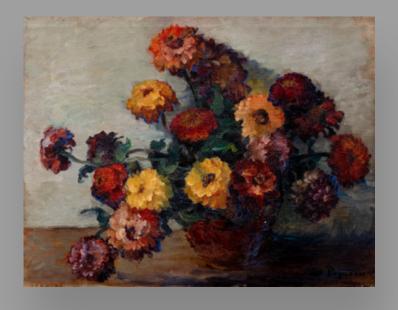

## **ŞTEFAN POPESCU** *Flowers*

Size: 50 x 65 cm (unframed)

Medium: oil on canvas Signed on the front lower right in black "St. Popescu"

Location Bucharest, Romania

**Provenance** *Private Collection, Romania* 