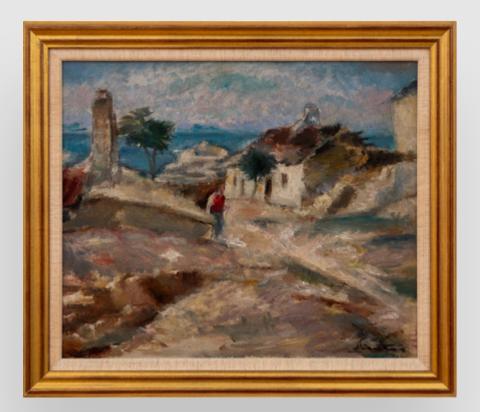

#### Melancholic Interior\* (2012)

Size: 120 x 200 cm *With frame:* 123 x 203 cm

Medium: oil on canvas Signed and dated on the front lower left in black "H. H. C. 62."

Exhibition

Showcased at the 2017 Art Encounters Biennial, "Life a User's Manual", Timișoara, Romania.

Location Bucharest, Romania

**Provenance** *Private Collection, Poland; Acquired by the present owner from Plan B Gallery* 

*Estimate:* €20,000 - €28,000 *Starting price:* €16,000