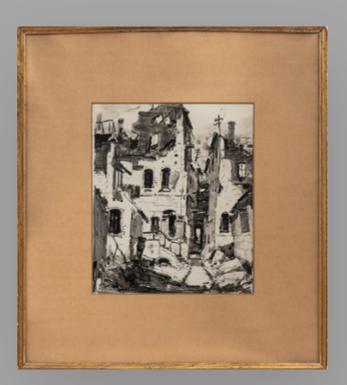

#### House in Ruins (Casă în ruină)(1943)

Size: 34 x 28.5 cm *With frame:* 61.5 x 55 cm

Medium: ink on paper Signed on the front lower right in black "Jean Cheller"

#### Exhibition

Showcased at the Official Autumn Salon, organised by the Ministry of Religious Affairs and Arts, in 1943

Location Bucharest, Romania

**Provenance** *Private Collection, Romania* 

*Estimate:* €1,000 - €1,500