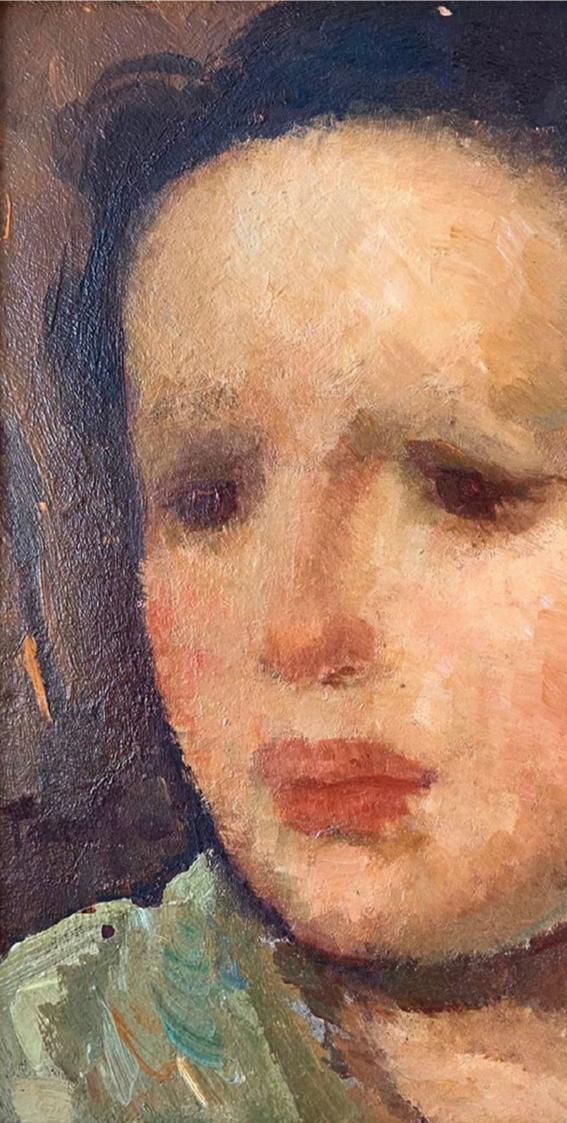

## NICOLAE TONITZA

Catrina's Portrait

Size: 20 x 24.5 cm

Medium: oil on cardboard (painted on both sides) Signed on the front left side "Tonitza"

#### Provenance

Private collection, Switzerland Previously the artwork was part of the collection of Vasile Stoica, diplomat, publicist, political analyst, and close associate of Tomáš Masaryk and Ionel I.C. Brătianu.

*Estimate:* €25,000 - €50,000 *Starting price:* €20,000