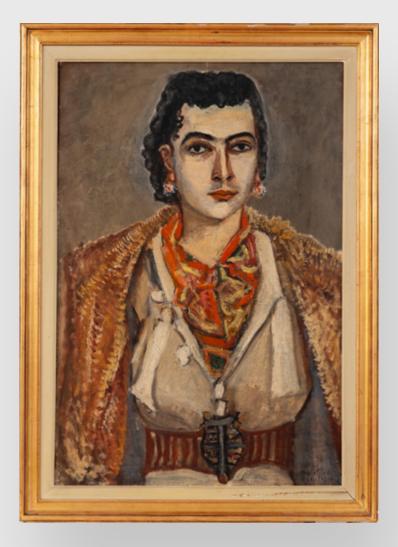

## HENRI CATARGI Nude\*(1935)

Size: 32 x 23 cm With frame 48 x 39.5 cm

Medium: watercolour on paper Signed and dated on the front lower left in pencil "H.C. 35"

Location Bucharest, Romania

**Provenance** *Private Collection, Romania* 

*Estimate:* €500 - €800 Starting price: €400

024