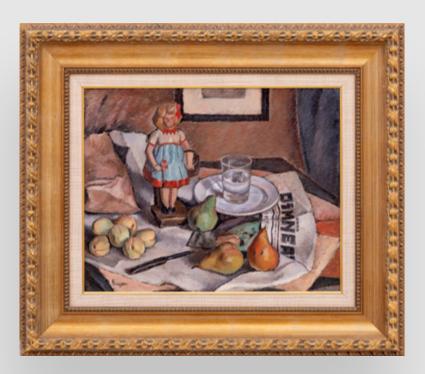

#### Still Life with Doll (Natură statică cu păpușă)

Size: 45.5 x 56.5 cm *With frame:* 72.5 x 53 cm

Medium: oil on cardboard Signed on the front lower left in black "Theodorescu Sion"

Location Bucharest, Romania

**Provenance** *Private Collection, Romania* 

*Estimate:* €35,000 - €45,000