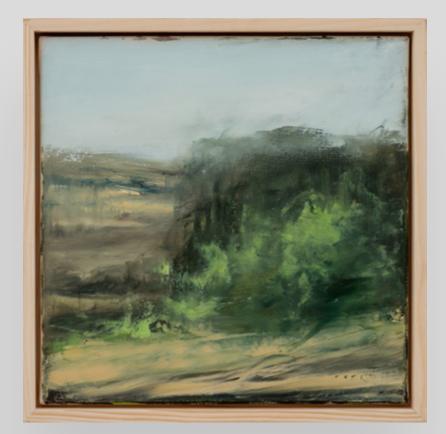

#### Mountain Landscape (Peisaj de munte)\*(1980)

Size: 47 x 61 cm With frame: 54 x 64.5 cm

Medium: oil on cardboard Signed on the front lower right in black "Gheorghe Vânătoru"

#### Exhibition

Showcased in the exhibition "The Greatest Romanian Expressionist GNG Vânătoru", 1908-1983, organised by the Society of Art Collectors in Romania and the Museum of the Municipality of Bucharest at the Suțu Palace, from May 12 to June 30, 2011.

Location Bucharest, Romania

**Provenance** *Private Collection, Romania* 

*Estimate:* €1,200 - €1,800