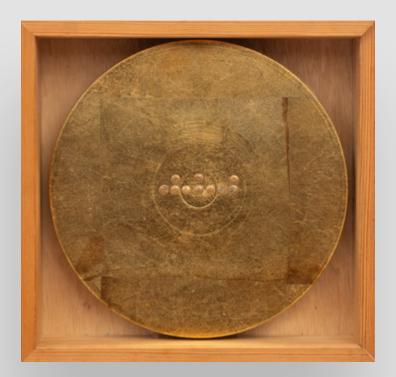

### PETER JECZA

Trophy (Trofeu)\* (1980)

Size: 35.5 x 24 x 5.5 cm on bronze base (11 x 10 x 3.5 cm)

Medium: bronze sculpture Stamped on the right side "JECZA"

#### Literature

Reproduced in the album "Jecza – Sculpture. Catalogue of Works 1963–2000", published by the Interart Triade Foundation, entry no. 237.

Location Bucharest, Romania

**Provenance** *Private Collection, Romania; previously received directly from the artist* 

*Estimate:* €2,000 - €3,000 *Starting price:* €1,800