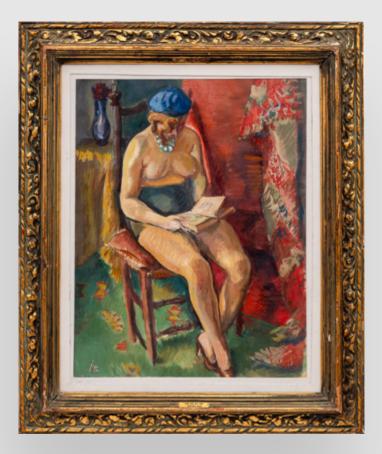

#### IOSIF ISER

Woman Reading (Femeie citind)\*

Size: 61 x 47 cm Medium: oil on cardboard Signed on the front lower left in white "Iser" *With frame:* 85.5 x 71.5 cm

Location Bucharest, Romania

**Provenance** *Private Collection, Romania* 