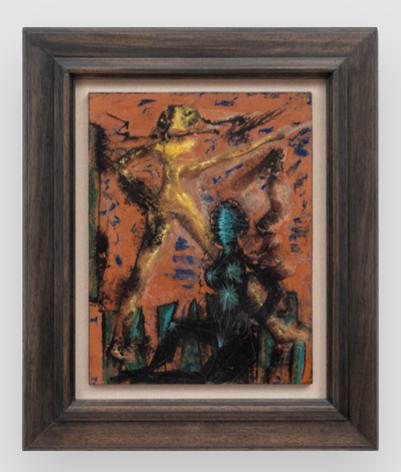

#### **NICOLAE TONITZA** *Le réverbère (1920)*

Size: 59.5 x 48 cm

Medium: oil on cardboard Signed on the front lower right in brown "Tonitza"

Location Bucharest, Romania

#### Provenance

Private collection, the United Kingdom Previously the artwork was part of the collection of Ion Rațiu, Romanian politician, lawyer, diplomat, businessman, journalist, and writer.

*Estimate:* €30,000 - €50,000 With frame: 68 x 57 cm

*Starting price:* €25,000

027