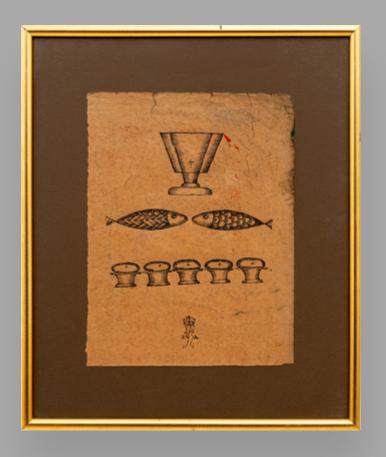

## FLORIN MAXA

Biostructure (Biostructura)\*(1967)

Size: 66 x 48.5 cm (unframed)

Medium: oil on cardboard Signed on the front lower left in yellow "Maxa"

Location Bucharest, Romania

**Provenance** *Private Collection, Romania* 