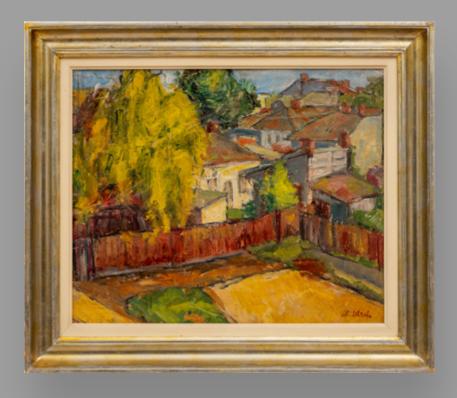

#### HORIA BERNEA

Untitled\* (1980)

Size: 30 x 30 cm *With frame:* 46 x 46 cm

Medium: oil on cardboard Signed on the front with red monogram HB and dated on the front lower left 11.1980

Location Bucharest, Romania

**Provenance** *Private Collection, Romania* 

*Estimate:* €2,500 - €3,000 Starting price: €2,000