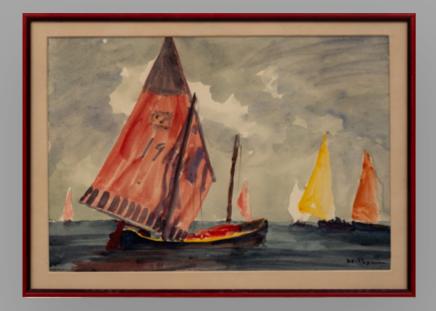

#### **NICOLAE ENEA** *At the Drawing Club (La clubul de desen)\**

Size: 72 x 77 cm *With frame:* 80 x 84.5 cm

Medium: oil on cardboard Signed on the front lower right in black "N. Enea"

**Exhibition** Showcased at the Piatra Neamţ Art Museum, between March and April 2017.

Location Bucharest, Romania

**Provenance** *Private Collection, Romania* 

*Estimate:* €1,000 - €1,500 Starting price: €900