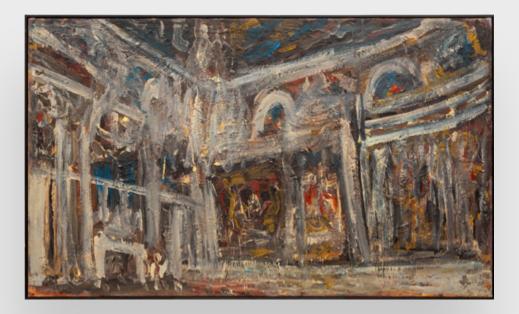

#### Melancholic Interior\* (2012)

Size: 120 x 200 cm *With frame:* 123 x 203 cm

Medium: oil on canvas Signed and dated on the front lower left in black "H. H. C. 62."

Exhibition

Showcased at the 2017 Art Encounters Biennial, "Life a User's Manual", Timișoara, Romania.

Location Bucharest, Romania

**Provenance** *Private Collection, Poland; Acquired by the present owner from Plan B Gallery* 

*Estimate:* €20,000 - €28,000 *Starting price:* €16,000