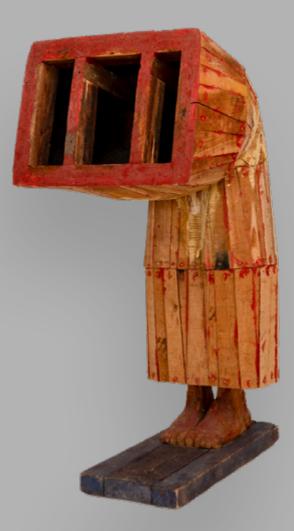

#### MIRCEA ROMAN

#### Person behind Bars\*(1999)

Size: 168 x 75 x 90 cm

Medium: wood sculpture Signed on the front lower left in black "Schweitzer - Cumpăna"

#### Exhibition

Showcased in the Riverside Studios exhibition, London, 2000

#### Literature

Reproduced in the catalogue "Mircea Roman", Cluj-Napoca, Idea Design & Print Cluj Publishing House, 2000

Location Bucharest, Romania Provenance

Private Collection, Romania

*Estimate:* €15,000 - €25,000 *Starting price:* €15,000