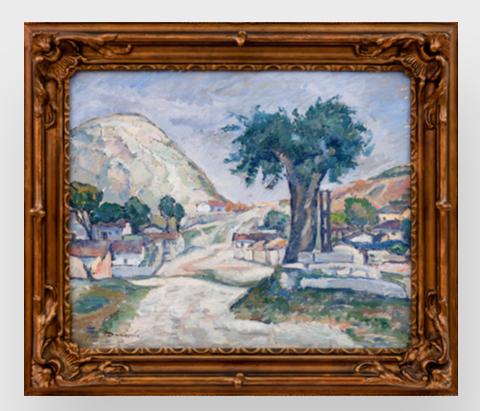

## **CAMIL RESSU** Landscape\*

Size: 48 x 62 cm With frame: 68 x 82 cm

Medium: oil on cardboard Signed on the front lower left in black "C. Ressu"

Location Bucharest, Romania

**Provenance** *Private Collection, Romania* 