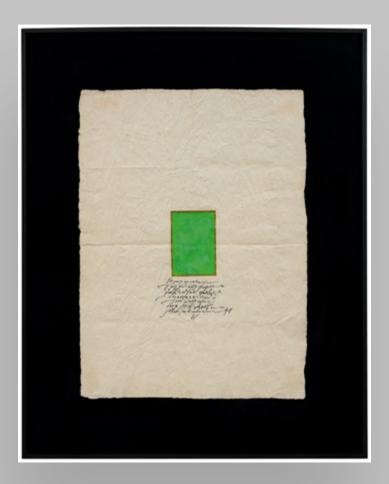

### **CORNELIU BRUDAȘCU** *Flowers*\*

Size: 40 x 40 cm With frame: 44 x 44 cm

Medium: oil on canvas mounted on plywood Signed on the reverse in pencil "C. Brudașcu"

Location Bucharest, Romania

**Provenance** *Private Collection, Romania* 

*Estimate:* €1,600 - €2,400

Starting price: €1,500