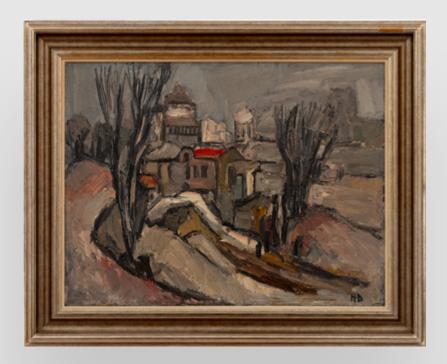

## HORIA DAMIAN

Landscape with Houses\*

Size: 49 x 64.5 cm

Medium: oil on canvas Signed on the front lower right in black "HD" *With frame:* 64.5 x 80 cm

Location Bucharest, Romania

**Provenance** *Private Collection, Romania* 

*Estimate:* €1,800 - €3,000 *Starting price:* €1,600