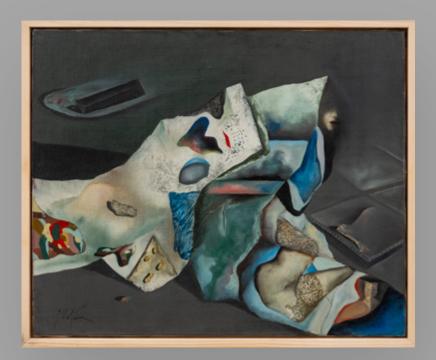

One of the highlights, Le Réverbère by Nicolae Tonitza, showcases his mastery of capturing the picturesque. With vibrant colours and carefully chosen lighting, the piece evokes the warmth of summer on the Silver Coast.

#### **NICOLAE TONITZA** *Le réverbère (1920)*

Size: 59.5 x 48 cm

Medium: oil on cardboard Signed on the front lower right in brown "Tonitza"

Location Bucharest, Romania

#### Provenance

Private collection, the United Kingdom Previously the artwork was part of the collection of Ion Rațiu, Romanian politician, lawyer, diplomat, businessman, journalist, and writer.

*Estimate:* €30,000 - €50,000 With frame: 68 x 57 cm