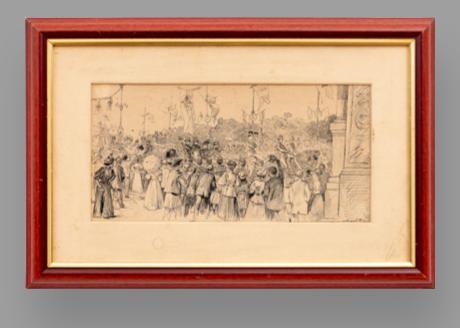

## NICOLAE VERMONT

The Parade (Parada)(1896)

Size: 16 x 33 cm *With frame:* 32 x 49.5 cm

Medium: ink on paper Signed and dated on the front lower right in black "N. Vermont 96 Bucuresci"

Location Bucharest, Romania