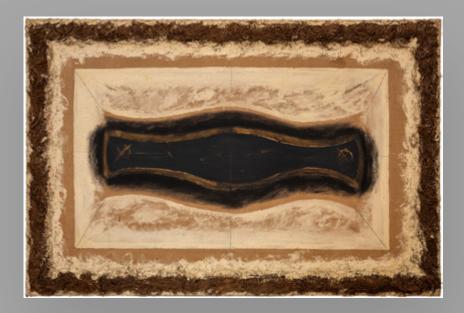

## SORIN DUMITRESCU

(Hypersign IV) Hipersemn IV\*

Size: 132 x 195 cm (unframed)

Medium: mixed media Signed on the reverse "Sorin Dumitrescu"

Location Bucharest, Romania

**Provenance** *Private Collection, Romania* 