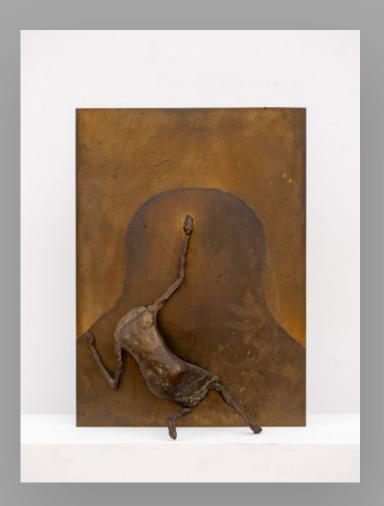

### DUMITRU GORZO

Weight Thrower (Aruncătorul de greutate)\*(2016)

Size: 52 x 34 cm (unframed)

Medium: clay and plaster on jute Signed and titled on the reverse GORZO - ARUNCĂTORUL DE GREUTATE

Location Bucharest, Romania

**Provenance** *Private Collection, Romania* 

*Estimate:* €1,000 - €1,500