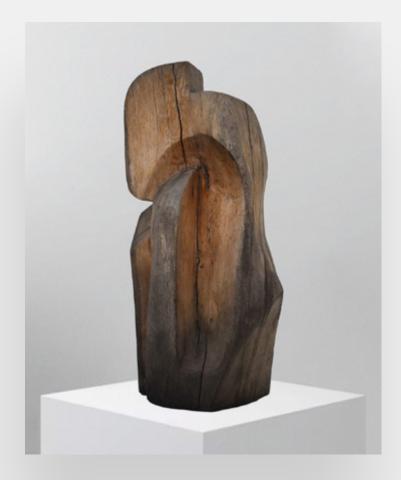

## PETER JECZA

The Spiral (Spirala)\*

Size: 96.5 x 20.5 x 15.5 cm

Medium: wood sculpture Signed on the lower part "JP"

#### Literature

*Reproduced in the album "Jecza – Sculpture. Catalogue of Works 1963–2000", published by the Interart Triade Foundation, entry no. 487.* 

Location Bucharest, Romania

**Provenance** *Private Collection, Romania* 

*Estimate:* €7,000 - €9,000 *Starting price:* €6,000