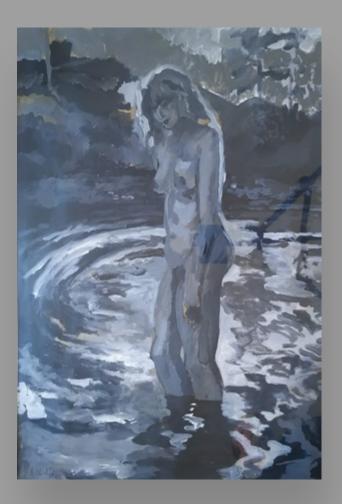

## ANDREI CHINTILĂ

The Girl from the Lake (Fata din lac)\*

Size: 100 x 70 cm *With frame:* 124 x 92 cm

Medium: oil on cardboard Signed and dated on the front lower left in black "A Chintilă '93"

#### Exhibition

The authenticity of the work is confirmed by the art historian and art critic, Dr. Mihaela Petrov.

Location Germany

#### Provenance

*Private Collection, Germany. Acquired by the present owner directly from the artist.* 

*Estimate:* €4,000 - €6,000