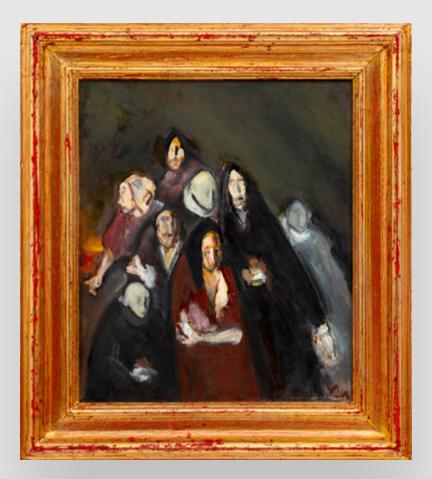

## CORNELIU BABA

Fears (Spaime)\*

Size: 53.5 x 43.5 cm

Medium: oil on canvas Signed on the front lower right in red "Baba"

#### Literature

Reproduced in "Corneliu Baba", edited by Maria Muscalu Albani, Romanian Cultural Foundation, Bucharest, 1997 and "Corneliu Baba", published by the Romanian Cultural Institute, 2008.

Location Bucharest, Romania

Provenance Private Collection, Romania

*Estimate:* €35,000 - €45,000 With frame: 72 x 65 cm

*Starting price:* €30,000