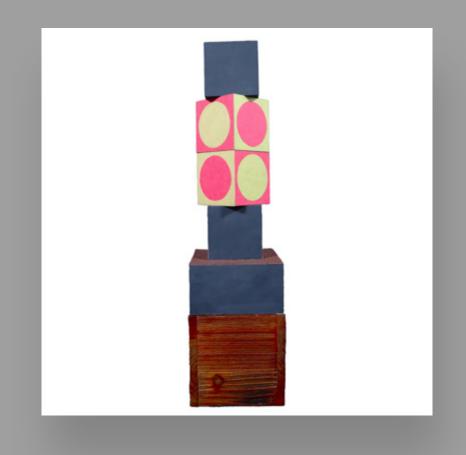

#### Sofa with Armrests (Recamier cu mânere)\*(2004)

Size: 100 x 150 cm *With Frame* 106.5 x 156 cm

Medium: acrylic on canvas Signed, dated and titled on the reverse in black "Gili Mocanu, Recamier cu mânere, 08.2004"