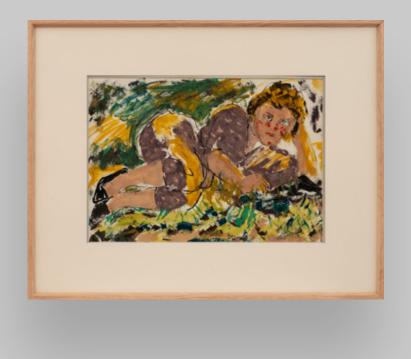

## **RODICA MANIU MÜTZNER** *Portrait\**

Size: 27 x 22 cm *With frame* 34.5 x 29 cm

Medium: watercolour on paper Signed on the front lower left in black "R. Maniu"

Location Bucharest, Romania

**Provenance** *Private Collection, Romania* 

*Estimate:* €700 - €1,200

022