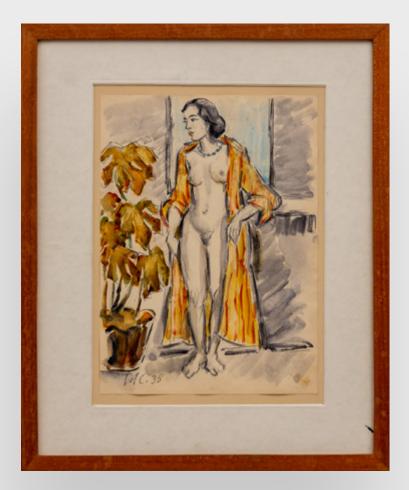

## KIMON LOGHI Nymph (Nimfa)

Size: 30 x 40 cm *With frame:* 44 x 53.5 cm

Medium: oil on canvas Signed on the front lower right in red "Kimon Loghi"

Location Bucharest, Romania

**Provenance** *Private Collection, Romania* 

*Estimate:* €900 - €1,400