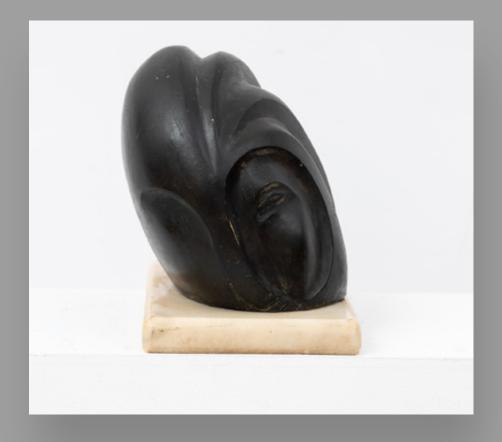

#### GEORGE APOSTU

Head of a Woman (Tribute to Brâncuși) / Cap de femeie (Omagiu lui Brâncuși)\*(1966-1967)

Size: 23 x 25 x 20 cm

Medium: bronze sculpture Signed on the lower part "Apostu"

Location Bucharest, Romania