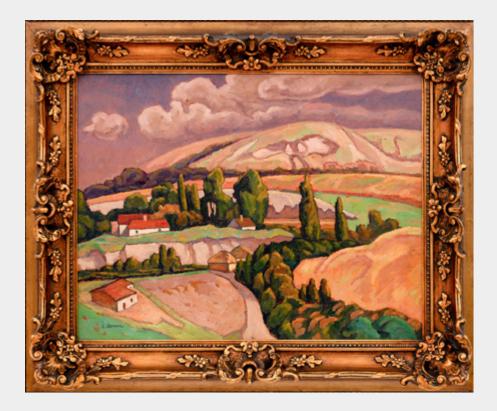

## NICOLAE DĂRĂSCU

Landscape with Houses\*

Size: 48 x 58.5 cm *With frame:* 65.5 x 76 cm

Medium: oil on cardboard Signed on the front lower left in black "Darascu"

Location Bucharest, Romania

**Provenance** *Private Collection, Romania* 