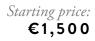

#### VASILE DOBRIAN

Overlap (Suprapunere)\* (1988)

Size: 46 x 55 cm *With frame:* 53.5 x 63 cm

*Medium: oil on canvas Signed and dated on the front lower right in white "88, Dobrian"* 

Location Bucharest, Romania

**Provenance** *Private Collection, Romania* 

*Estimate:* €400 - €600