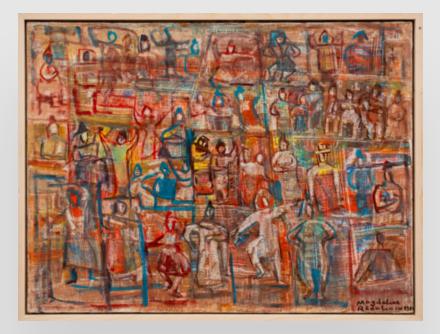

## MAGDALENA RĂDULESCU

Self-portrait (Autoportret)\*

Size: 81 x 54.5 cm With frame 93.5 x 67.5 cm

Medium: oil on canvas Signed on the front lower right in black "Magdalena Rădulescu"

Location Bucharest, Romania

**Provenance** *Private Collection, Romania* 

*Estimate:* €4,500 - €6,000 *Starting price:* €4,300

023