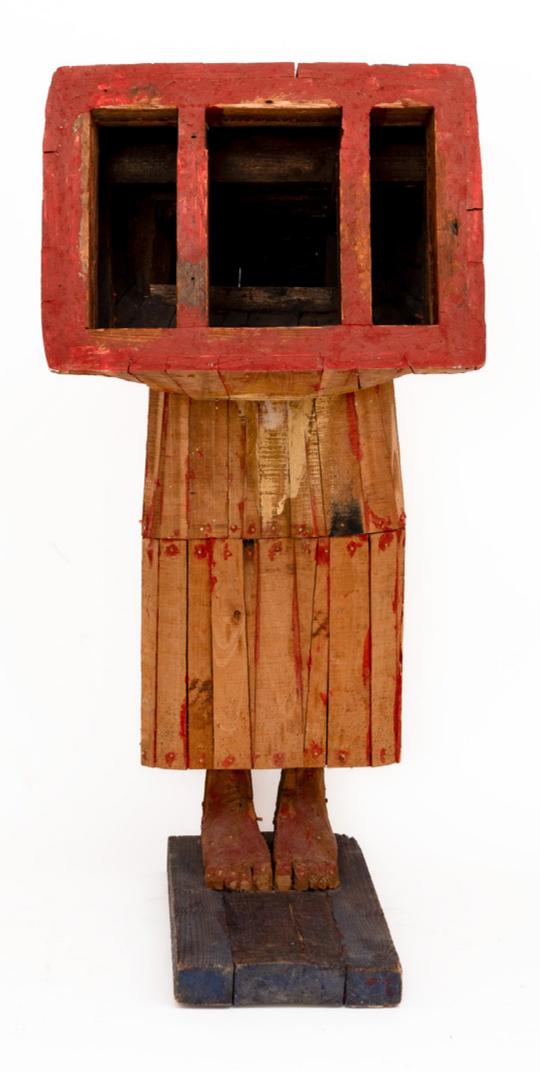

#### MIRCEA ROMAN

#### Person behind Bars\*(1999)

Size: 168 x 75 x 90 cm

Medium: wood sculpture Signed on the front lower left in black "Schweitzer - Cumpăna"

#### Exhibition

Showcased in the Riverside Studios exhibition, London, 2000

#### Literature

Reproduced in the catalogue "Mircea Roman", Cluj-Napoca, Idea Design & Print Cluj Publishing House, 2000

Location Bucharest, Romania Provenance

Private Collection, Romania

*Estimate:* €15,000 - €25,000 *Starting price:* €15,000