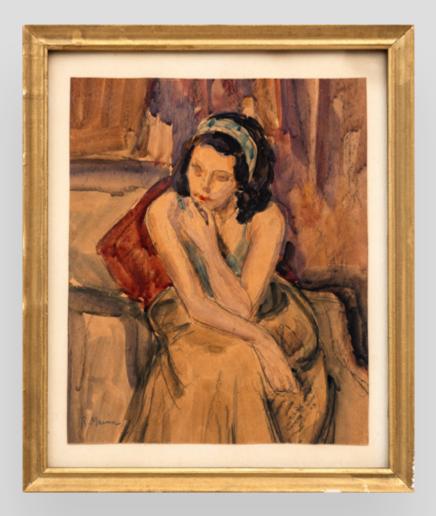

#### Resting in the Garden\* (1987)

Size: 44 x 63 cm *With frame:* 75 x 96 cm

Medium: watercolour on paper Signed and dated on the front lower right in pencil "Silvia Radu 87"

Location Bucharest, Romania

**Provenance** *Private Collection, Romania* 

*Estimate:* €950 - €1200